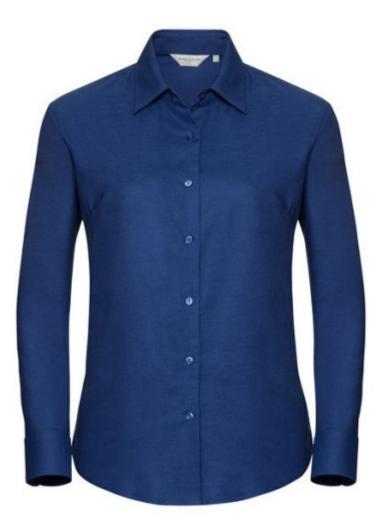

# RUSSELL EASY CARE OXFORD WOMEN'S LONG SLEEVE SHIRT

# Specification

RUSSELL Women's Long Sleeve Shirt EASY CARE OXFORD.Ideal choice for corporate wear because everyone looks good.Classical collar with or without buttons, two buttons on cuff.70% Cotton / 30% Oxford polyester, 130/135 g / m2.Wash at 40 degrees.EASY CARE - dries quickly, easy to iron whiteXS